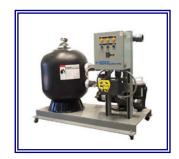

## **SGF – Sand and Gravel Filter**

|                        | SGF-24          | SGF-30          |
|------------------------|-----------------|-----------------|
| Specifications         |                 |                 |
| Tank Capacity (gal.)   | 63              | 110             |
| Water Flow Rate (gpm)  | 67              | 95              |
| Tank Diameter          | 24"             | 30"             |
| Pipe Size (NPT)        | 2"              | 2"              |
| Pump HP                | 1               | 2               |
| Dimensions (L x W x H) | 52" x 30" x 40" | 52" x 36" x 40" |
| Weight (lbs.)          | 737             | 885             |
| Full Load Amps (FLA)   | 1.8             | 3.4             |

## Construction

Housing Filter & pump housing of fiberglass polycarbonate

Base Frame Heavy gauge steel base

Finish Primed and painted with acrylic enamel

Piping PVC

Basket strainer with removable cover Filtration

## **Features**

High pressure pump promotes full filter flow Internal multi-channel water distribution Easy to read pressure gauge Manual air release valve Back pressure regulator / check valve Integrated pressure differential activated back flush