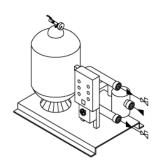

## **SGF – Sand and Gravel Filter**

|                        | SGF-24          | SGF-30          |
|------------------------|-----------------|-----------------|
| Specifications         |                 |                 |
| Tank Capacity (gal.)   | 63              | 110             |
| Water Flow Rate (gpm)  | 67              | 95              |
| Tank Diameter          | 24"             | 30"             |
| Pipe Size (NPT)        | 2"              | 2"              |
| Pump HP                | 1               | 2               |
| Dimensions (L x W x H) | 52" x 30" x 40" | 52" x 36" x 40" |
| Weight (lbs.)          | 737             | 885             |
| Full Load Amps (FLA)   | 1.8             | 3.4             |

## Construction

Housing Filter & pump housing of fiberglass polycarbonate

Base Frame Heavy gauge steel base

Finish Primed and painted with acrylic enamel

Piping PVC

Basket strainer with removable cover Filtration

## **Features**

High pressure pump promotes full filter flow Internal multi-channel water distribution Easy to read pressure gauge Manual air release valve Back pressure regulator / check valve Integrated pressure differential activated back flush